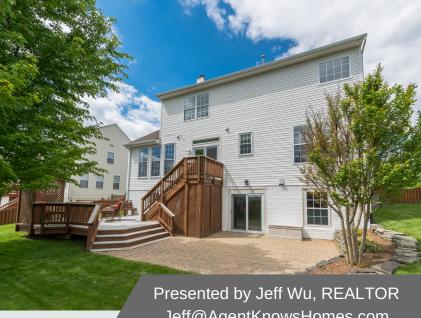

#### 2015

- NEW ROOF WITH PREMIUM SHINGLES
- UPGRADED FIRST FLOOR AND BASEMENT PATIO DOORS WITH INTERNAL BLINDS
- REPLACED ENTIRE ASPHALT DRIVEWAY
- UPGRADED FRONT PORCH, STEPS, AND SIDEWALK TO FLAGSTONE